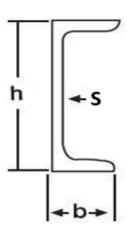

**NPU PROFILES**: It is among the products that are specially produced in many industrial manufacturing or construction areas. The expansion of NPU Irons is actually known as direct profile. NPU Irons are used extensively in machinery, buildings and heavy-loaded automotive industry.

| Kısa Anlamları | Npu Demir Ağırlıkları | Npu Standart Ölçüleri (mm) |     |     |      |
|----------------|-----------------------|----------------------------|-----|-----|------|
| NPU            | 1 mt/Kg               | h                          | b   | S   | t    |
| NPU 30         | 1,74                  | 30                         | 15  | 4   | 4,5  |
| NPU 30         | 4,27                  | 30                         | 33  | 5   | 7    |
| NPU 40         | 2,87                  | 40                         | 20  | 5   | 5,5  |
| NPU 40         | 4,87                  | 40                         | 35  | 5   | 7    |
| NPU 50         | 3,86                  | 50                         | 25  | 5   | 6    |
| NPU 50         | 5,59                  | 50                         | 38  | 5   | 7    |
| NPU 60         | 5,07                  | 60                         | 30  | 6   | 6    |
| NPU 65         | 7,09                  | 65                         | 42  | 5,5 | 7,5  |
| NPU 80         | 8,64                  | 80                         | 45  | 6   | 8    |
| NPU 100        | 10,6                  | 100                        | 50  | 6   | 8,5  |
| NPU 120        | 13,4                  | 120                        | 55  | 7   | 9    |
| NPU 140        | 16                    | 140                        | 60  | 7   | 10   |
| NPU 160        | 18,8                  | 160                        | 65  | 7,5 | 10,5 |
| NPU 180        | 22                    | 180                        | 70  | 8   | 11   |
| NPU 200        | 25,3                  | 200                        | 75  | 8,5 | 11,5 |
| NPU 220        | 29,4                  | 220                        | 80  | 9   | 12,5 |
| NPU 240        | 33,2                  | 240                        | 85  | 9,5 | 13   |
| NPU 260        | 37,9                  | 260                        | 90  | 10  | 14   |
| NPU 280        | 41,8                  | 280                        | 95  | 10  | 15   |
| NPU 300        | 46,2                  | 300                        | 100 | 10  | 16   |
| NPU 320        | 59,5                  | 320                        | 100 | 14  | 18   |
| NPU 350        | 60,6                  | 350                        | 100 | 14  | 16   |
| NPU 400        | 71,8                  | 400                        | 110 | 14  | 18   |